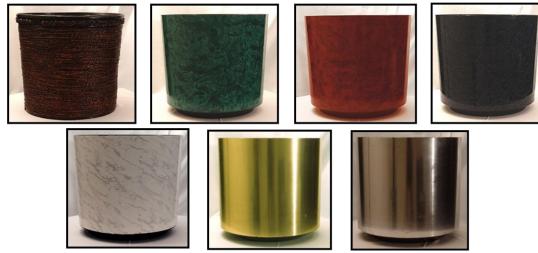

## BLOOMING, FERNS, IVY & POTHOS: ORDER ON PAGE 4

SPECIALTY CONTAINERS: ORDER ON PAGE 4

Please pre-order to insure availability

| UPGRADED CONTAINER       |                                        | *Discount | Standard | Quantity | Total |
|--------------------------|----------------------------------------|-----------|----------|----------|-------|
| <b>SELECTION</b>         |                                        | Price     | Price    |          |       |
| SMALL MARBLE CONTAINER   | For Blooming                           | \$10.00   | \$13.00  |          |       |
| MEDIUM MARBLE CONTAINER  | For 2' - 4' Plants                     | \$15.00   | \$20.00  |          |       |
| LARGE MARBLE CONTAINER   | For 5' - 7' Plants                     | \$25.00   | \$32.00  |          |       |
| MARBLE PEDESTALS         |                                        | \$125.00  | \$162.00 |          |       |
| LARGE BLACK OR WHITE URN | Please Call for Pricing & Availability |           |          |          |       |