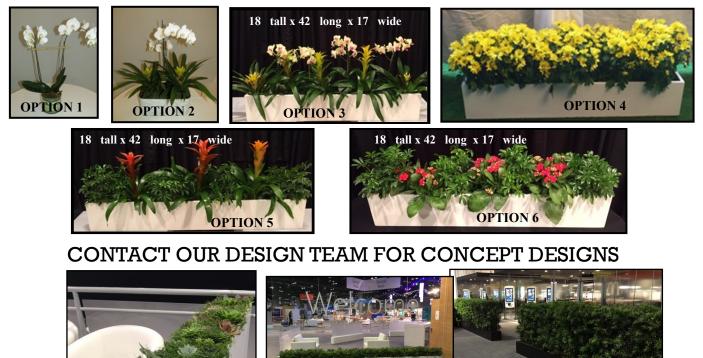

#### SPECIALTY DESIGNS: ORDER ON PAGE 5

| PROFESSIONAL FLORAL        | OPTION A TO Z                          | Cost    | Quantity | Total |
|----------------------------|----------------------------------------|---------|----------|-------|
| FRESH FLORAL (A to Z)      |                                        |         |          |       |
| FRESH FLORAL (A to Z)      |                                        |         |          |       |
| FRESH FLORAL (A to Z)      |                                        |         |          |       |
| Custom Fresh Floral Design | Include picture, color scheme and size |         |          |       |
| Clear Bubble Bowl          | 8" For Business Cards                  | \$30.00 |          |       |

| SPECIALTY DESIGNS |                 | *Discount Price | <b>Standard Price</b> | Quantity | Total |
|-------------------|-----------------|-----------------|-----------------------|----------|-------|
| ORCHID DESIGN     | OPTION 1        | \$85.00         | \$110.00              |          |       |
| ORCHID DESIGN     | OPTION 2        | \$115.00        | \$150.00              |          |       |
| PLANTED GARDEN    | OPTION 3        | \$295.00        | \$385.00              |          |       |
| PLANTED GARDEN    | OPTION 4        | \$230.00        | \$299.00              |          |       |
| PLANTED GARDEN    | OPTION 5        | \$250.00        | \$325.00              |          |       |
| PLANTED GARDEN    | <b>OPTION 6</b> | \$250.00        | \$325.00              |          |       |