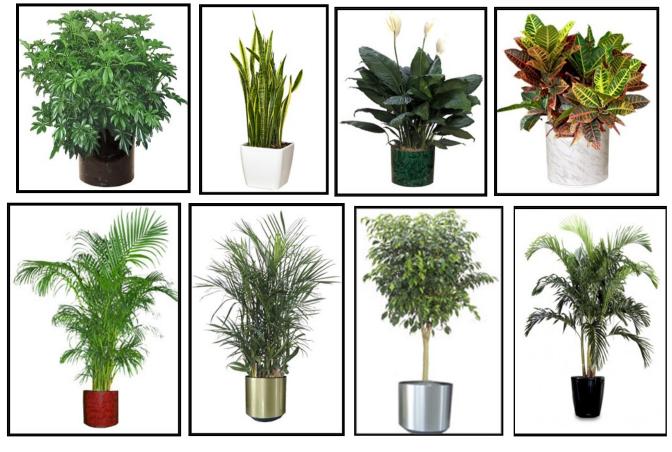

## GREEN PLANTS 3' - 8': ORDER ON PAGE 5

Customized floral arrangements for hospitality suites, luncheons and banquets available. Please reach out to our design team to get a quote!

| GREEN PLANTS        | *Discount<br>Price | Standard<br>Price | Quantity | Total |
|---------------------|--------------------|-------------------|----------|-------|
| 2' - 3' GREEN PLANT | \$45.00            | \$58.00           |          |       |
| 4' GREEN PLANT      | \$55.00            | \$72.00           |          |       |
| 5' GREEN PLANT      | \$70.00            | \$92.00           |          |       |
| 6' GREEN PLANT      | \$80.00            | \$105.00          |          |       |
| 7' - 8' TREES       | \$16 a foot        | \$22 a foot       |          |       |

Standard containers come with all plant orders. Indicate preference: **Black\_\_\_\_\_ White\_\_\_\_** Please Call for Specialty Requirements on Exterior Plants, Large Trees, Andonidia Palms, Topiaries and More